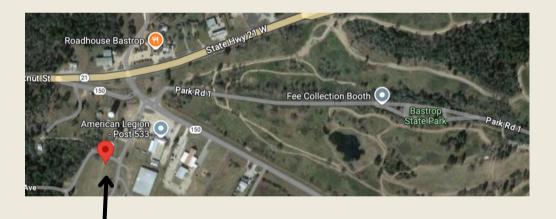

#### **DRIVING DIRECTIONS**

The start and finish line will be located on the right of PR1A. (See course map below)

We recommend you arrive 1 hour before your race starts to ensure that you make it to the start/finish line on time.

#### **PARKING**

7K, 20K, 40K & 60K will park at Mayfest Park across the street from Bastrop State Park and will be shuttled to the start line. 100K will park at the Refectory in Bastrop State Park. (100 Park Road 1A, Bastrop, TX 78602).