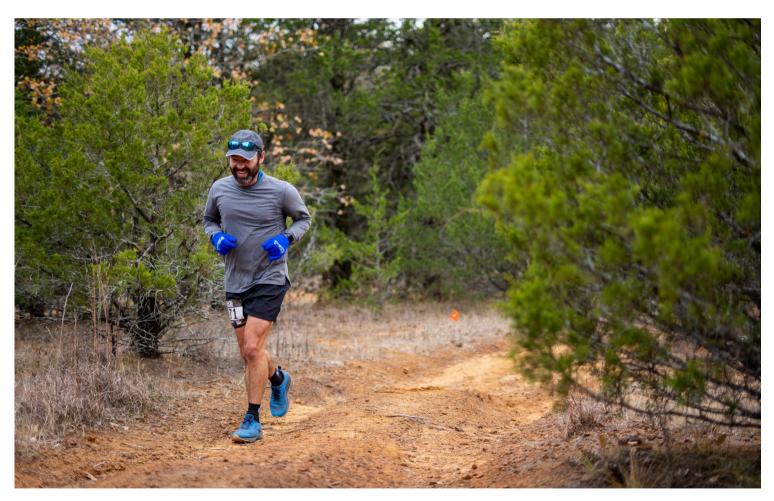

race is held at the Bastrop State Park in the lush forest of Central Texas. Featuring a scenic dirt single-track course. The race follows a 20K of unique trails beginning and ending in Bastrop TX at the State Park

#### **COURSE PROFILE**

The Cowboy YETI is a 7K, 20K, 40K, 60K, and 100K trail run held at the Bastrop State Park in the lush forest of Central Texas. Featuring a scenic dirt single-track course. The race follows a 20K of unique trails beginning and ending in Bastrop TX at the State Park Refinery.