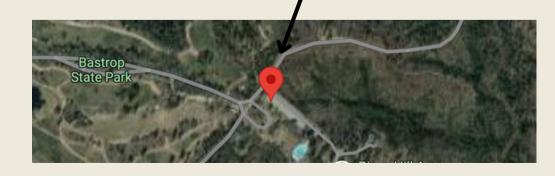

#### **DRIVING DIRECTIONS**

The start and finish line will be located on the right of PR1A. (See course map below)

We recommend you arrive 1 hour before your race starts to ensure that you make it to the start/finish line on time.

#### **PARKING**

7K, 20K, 40K & 60K will park at Mayfest Park across the street from Bastrop State Park and will be shuttled to the start line. 100K will park at the Refectory in Bastrop State Park. (100 Park Road 1A, Bastrop, TX 78602).