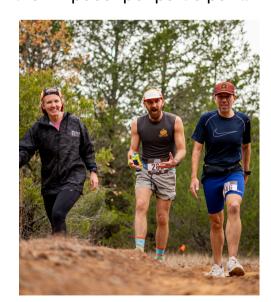

race is held at the Bastrop State Park in the lush forest of Central Texas. Featuring a scenic dirt single-track course. The race follows a 20K of unique trails beginning and ending in Bastrop TX at the State Park

#### **COURSE PROFILE**

The Cowboy YETI is a 7K, 20K, 40K, 60K, and 100K trail run held at the Bastrop State Park in the lush forest of Central Texas. Featuring a scenic dirt single-track course. The race follows a 20K of unique trails beginning and ending in Bastrop TX at the State Park Refinery.