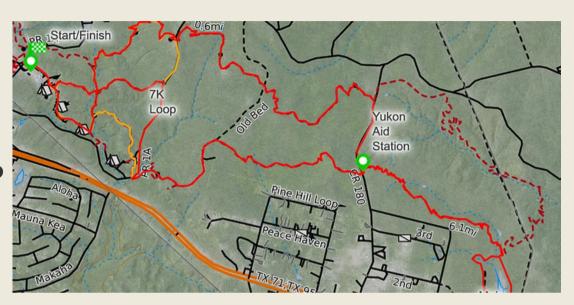

# LOCATING RACE/PARKING COURSE MAP

RED = 20K Loop ORANGE = 7K Loop

100K WILL PARK
AT THE
START/FINISH
LINE INSIDE
/ STATE PARK.

7K, 20K, 40K, & 60K will park at Mayfest Park and will be shuttled to the start line.

#### **AID STATIONS**

We will have two aid station. The main aid station will be available at the start/finish area. The Yukon aid station will be near CR 180.

#### **Main Aid Station**

(Start/Finish Line) includes snack and warm foods, water, Gatorade, Hyperlyte, and pickle juice. We will have our first aid located at the main aid station.

#### **Yukon Aid Station**

(4.25/8.37 mi) includes snack and warm foods, water, Gatorade, Hyperlyte, and pickle juice. NO PARKING AVAILABLE, NO DROP BAGS