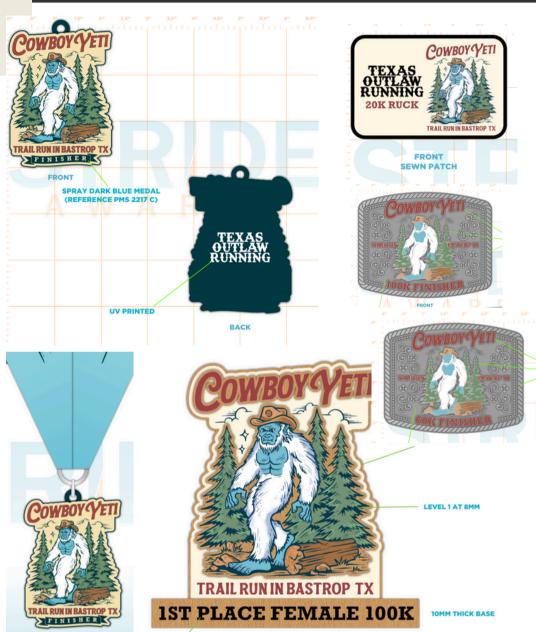

#### DISTANCE FINISHER AWARDS

GENERAL
COWBOY YETI FINISHER
MEDAL 40K, 20K, 7K
COWBOY YETI LONG-SLEEVE
1ST PLACE MALE & FEMALE
TROPHY FOR ALL DISTANCES

20k RUCK FINISHERS + cowboy yeti 20k patch

60K FINISHERS + COWBOY YETI 60K MINI BUCKLE

100K FINISHERS

+ COWBOY YETI 100K

FINISHER BELT BUCKLE

+ YETI cooler FOR 1ST PLACE

MALE & FEMALE

+ DEAD LAST AWARD

TRAIL RUN

BASTROP TX