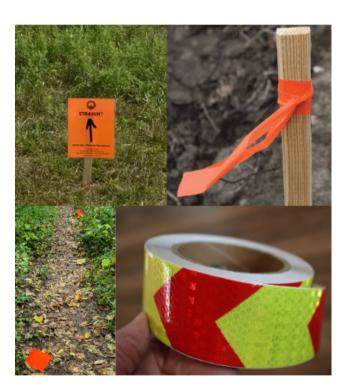

# COURSE MARKINGS

The trails will consist of white and orange signage.

#### TRAIL RUNNING RULES

- No Littering (If caught disqualification will occur.)
- Runners must follow the marked course and no cutting the course.
- Race cutoff will be enforced.
- Be aware of your surroundings. You're partially in the wilderness, there can be wild animals/snakes.
- Please be respectful to all volunteers, race staff, and other race personnel.